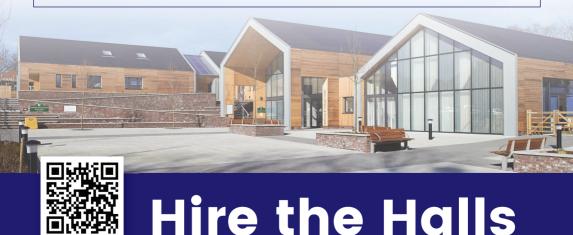

## Etchingham Village Halls

Have you ever thought about setting up your own club or society using the Etchingham Village Halls? How about a bridge club playing regularly in the afternoon, an indoor sports club, a netball club or anything else (within reason!).

If you are organising a fundraising event, an exhibition or hosting a party for children, friends or family the halls are a great place.

The Etchingham Halls are a stunning purpose built venue presented and maintained to the highest standards. The halls can be hired individually or together depending on the event and benefit from fully equipped kitchens, seating, wifi and changing rooms.

They are suitable for all kinds of shows and performances including the option of a fully retractable seating system and stage lighting. We can also offer a music practice room with a tuned piano.

See our website for information etchinghamvillagehalls.co.uk